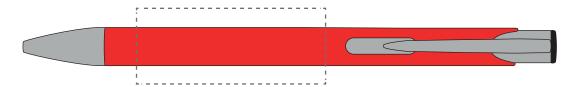

## **PANTONE REFERENCE(S)**

Colour 1

Colour 2

Colour 3

Colour 4

ARTWORK SCALE 100% Standard Print Area: 50mm x 20mm

Product Image for visualisation
- colours may vary

The dashed line is to demonstrate print area and will not appear on your printed item